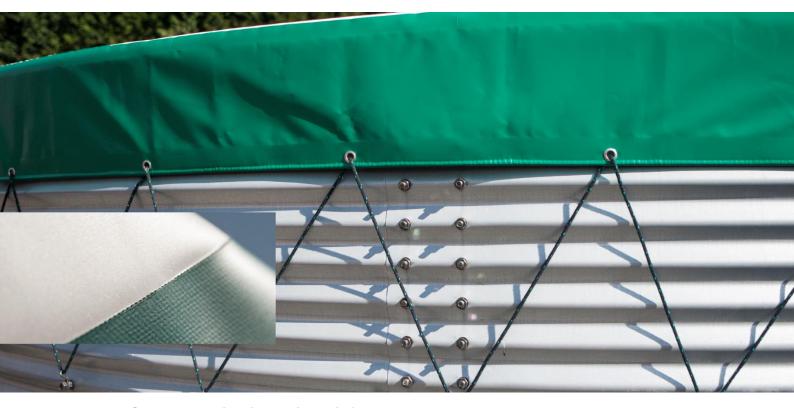

Aquatex® Extreme silo liners are furnished with a reinforced, green Genatex® 900 Plus hem including rings. This edge of  $\pm$  50 cm is

welded to the silo liner by means of highfrequency welding technique, which guarantees an extremely strong and smooth fusion.

Furthermore, a nylon rope is applied within the reinforced hem for maximum durability.

Sail hooks and dralon cord bundles for securing the silo liner to the outside of the silo are included in the delivery.